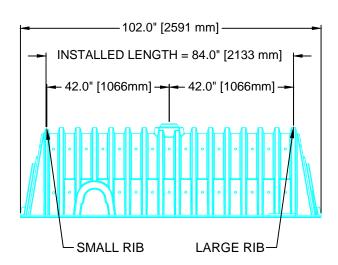

\*MAY ALSO BE USED AS AN INTERMEDIATE UNIT TO EXTEND THE LENGTH OF A RUN.

INSTALLED LENGTH ADJUSTMENT = 1.5' [0.46 m] ALL RECHARGER 330XLHD HEAVY DUTY UNITS ARE MARKED WITH A COLORED STRIPE FORMED INTO THE PART ALONG THE LENGTH OF THE CHAMBER.