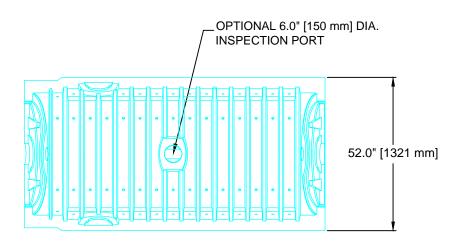

\*MAY ALSO BE USED AS AN INTERMEDIATE UNIT TO EXTEND THE LENGTH OF A RUN.

INSTALLED LENGTH ADJUSTMENT = 1.5' [0.46 m] ALL RECHARGER 330XLHD HEAVY DUTY UNITS ARE MARKED WITH A COLORED STRIPE FORMED INTO THE PART ALONG THE LENGTH OF THE CHAMBER.