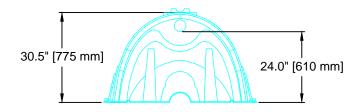

\*MAY ALSO BE USED AS AN INTERMEDIATE UNIT TO EXTEND THE LENGTH OF A RUN.

INSTALLED LENGTH ADJUSTMENT = 1.5' [0.46 m] ALL RECHARGER 330XLHD HEAVY DUTY UNITS ARE MARKED WITH A COLORED STRIPE FORMED INTO THE PART ALONG THE LENGTH OF THE CHAMBER.