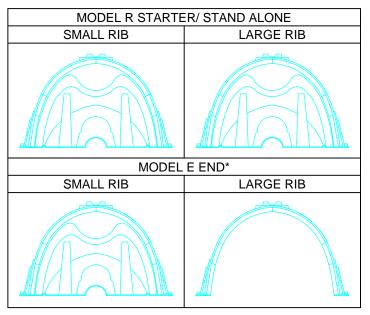

\*MAY ALSO BE USED AS AN INTERMEDIATE UNIT TO EXTEND THE LENGTH OF A RUN.

INSTALLED LENGTH ADJUSTMENT = 1.5' [0.46 m] ALL RECHARGER 330XLHD HEAVY DUTY UNITS ARE MARKED WITH A COLORED STRIPE FORMED INTO THE PART ALONG THE LENGTH OF THE CHAMBER.