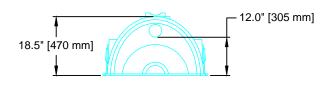

\*MAY ALSO BE USED AS AN INTERMEDIATE UNIT TO EXTEND THE LENGTH OF A RUN.

INSTALLED LENGTH ADJUSTMENT = 0.75' [0.2286 m] ALL RECHARGER 150XLHD HEAVY-DUTY UNITS ARE MARKED WITH A COLORED STRIPE FORMED INTO THE PART ALONG THE LENGTH OF THE CHAMBER.