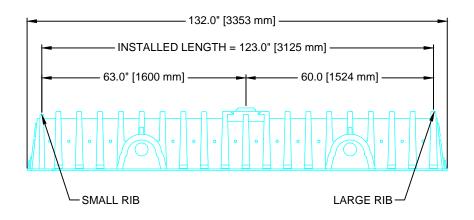

\*MAY ALSO BE USED AS AN INTERMEDIATE UNIT TO EXTEND THE LENGTH OF A RUN.

INSTALLED LENGTH ADJUSTMENT = 0.75' [0.2286 m] ALL RECHARGER 150XLHD HEAVY-DUTY UNITS ARE MARKED WITH A COLORED STRIPE FORMED INTO THE PART ALONG THE LENGTH OF THE CHAMBER.