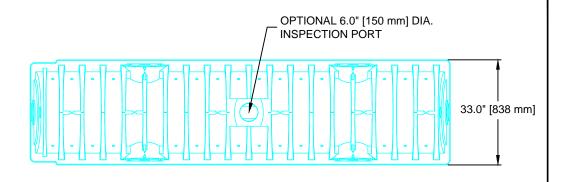

\*MAY ALSO BE USED AS AN INTERMEDIATE UNIT TO EXTEND THE LENGTH OF A RUN.

INSTALLED LENGTH ADJUSTMENT = 0.75' [0.2286 m] ALL RECHARGER 150XLHD HEAVY-DUTY UNITS ARE MARKED WITH A COLORED STRIPE FORMED INTO THE PART ALONG THE LENGTH OF THE CHAMBER.