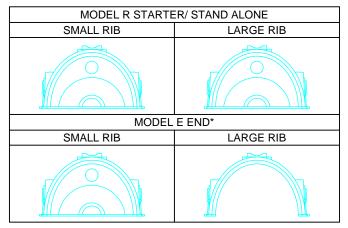

\*MAY ALSO BE USED AS AN INTERMEDIATE UNIT TO EXTEND THE LENGTH OF A RUN.

INSTALLED LENGTH ADJUSTMENT = 0.75' [0.2286 m] ALL RECHARGER 150XLHD HEAVY-DUTY UNITS ARE MARKED WITH A COLORED STRIPE FORMED INTO THE PART ALONG THE LENGTH OF THE CHAMBER.