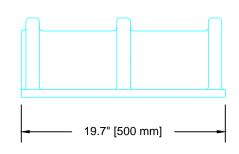

HVLV SFCx2 FEED CONNECTOR THREE VIEW

| HVLV SFCx2 FEED CONNECTOR |           |         |
|---------------------------|-----------|---------|
| PROJECT NO: -             | DATE:     | 04/2014 |
| DESIGNED BY: CULTEC, INC  | DRAWN BY: | TECH    |
| SCALE: N.T.S.             | SHEET NO: | 1 OF 1  |