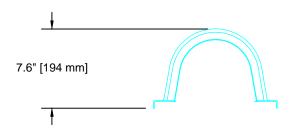

HVLV SFCx2 FEED CONNECTOR THREE VIEW

| HVLV SFCx2 FEED CONNECTOR |           |         |
|---------------------------|-----------|---------|
| PROJECT NO: -             | DATE:     | 04/2014 |
| DESIGNED BY: CULTEC, INC  | DRAWN BY: | TECH    |
| SCALE: N.T.S.             | SHEET NO: | 1 OF 1  |