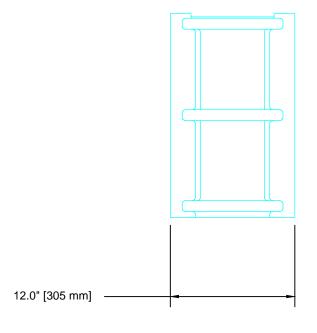

HVLV SFCx2 FEED CONNECTOR THREE VIEW

| HVLV SFCx2 FEED CONNECTOR |           |         |
|---------------------------|-----------|---------|
| PROJECT NO: -             | DATE:     | 04/2014 |
| DESIGNED BY: CULTEC, INC  | DRAWN BY: | TECH    |
| SCALE: N.T.S.             | SHEET NO: | 1 OF 1  |