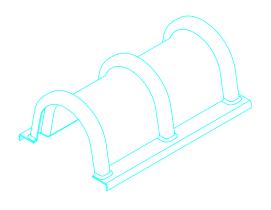

HVLV SFCx2 FEED CONNECTOR THREE VIEW

| HVLV SFCx2 FEED CONNECTOR |           |         |
|---------------------------|-----------|---------|
| PROJECT NO: -             | DATE:     | 04/2014 |
| DESIGNED BY: CULTEC, INC  | DRAWN BY: | TECH    |
| SCALE: N.T.S.             | SHEET NO: | 1 OF 1  |