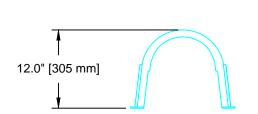

HVLV FC-24 FEED CONNECTOR THREE VIEW

| CULTEC HVLV FC-24 FEED CONNECTOR |           |         |
|----------------------------------|-----------|---------|
| PROJECT NO: -                    | DATE:     | 04/2014 |
| DESIGNED BY: CULTEC, INC         | DRAWN BY: | TECH    |
| SCALE: N.T.S.                    | SHEET NO: | 1 OF 1  |