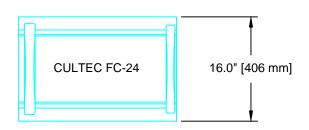

HVLV FC-24 FEED CONNECTOR THREE VIEW

| CULTEC HVLV FC-24 FEED CONNECTOR |           |         |
|----------------------------------|-----------|---------|
| PROJECT NO: -                    | DATE:     | 04/2014 |
| DESIGNED BY: CULTEC, INC         | DRAWN BY: | TECH    |
| SCALE: N.T.S.                    | SHEET NO: | 1 OF 1  |