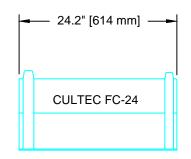

HVLV FC-24 FEED CONNECTOR THREE VIEW

| CULTEC HVLV FC-24 FEED CONNECTOR |           |         |
|----------------------------------|-----------|---------|
| PROJECT NO: -                    | DATE:     | 04/2014 |
| DESIGNED BY: CULTEC, INC         | DRAWN BY: | TECH    |
| SCALE: N.T.S.                    | SHEET NO: | 1 OF 1  |