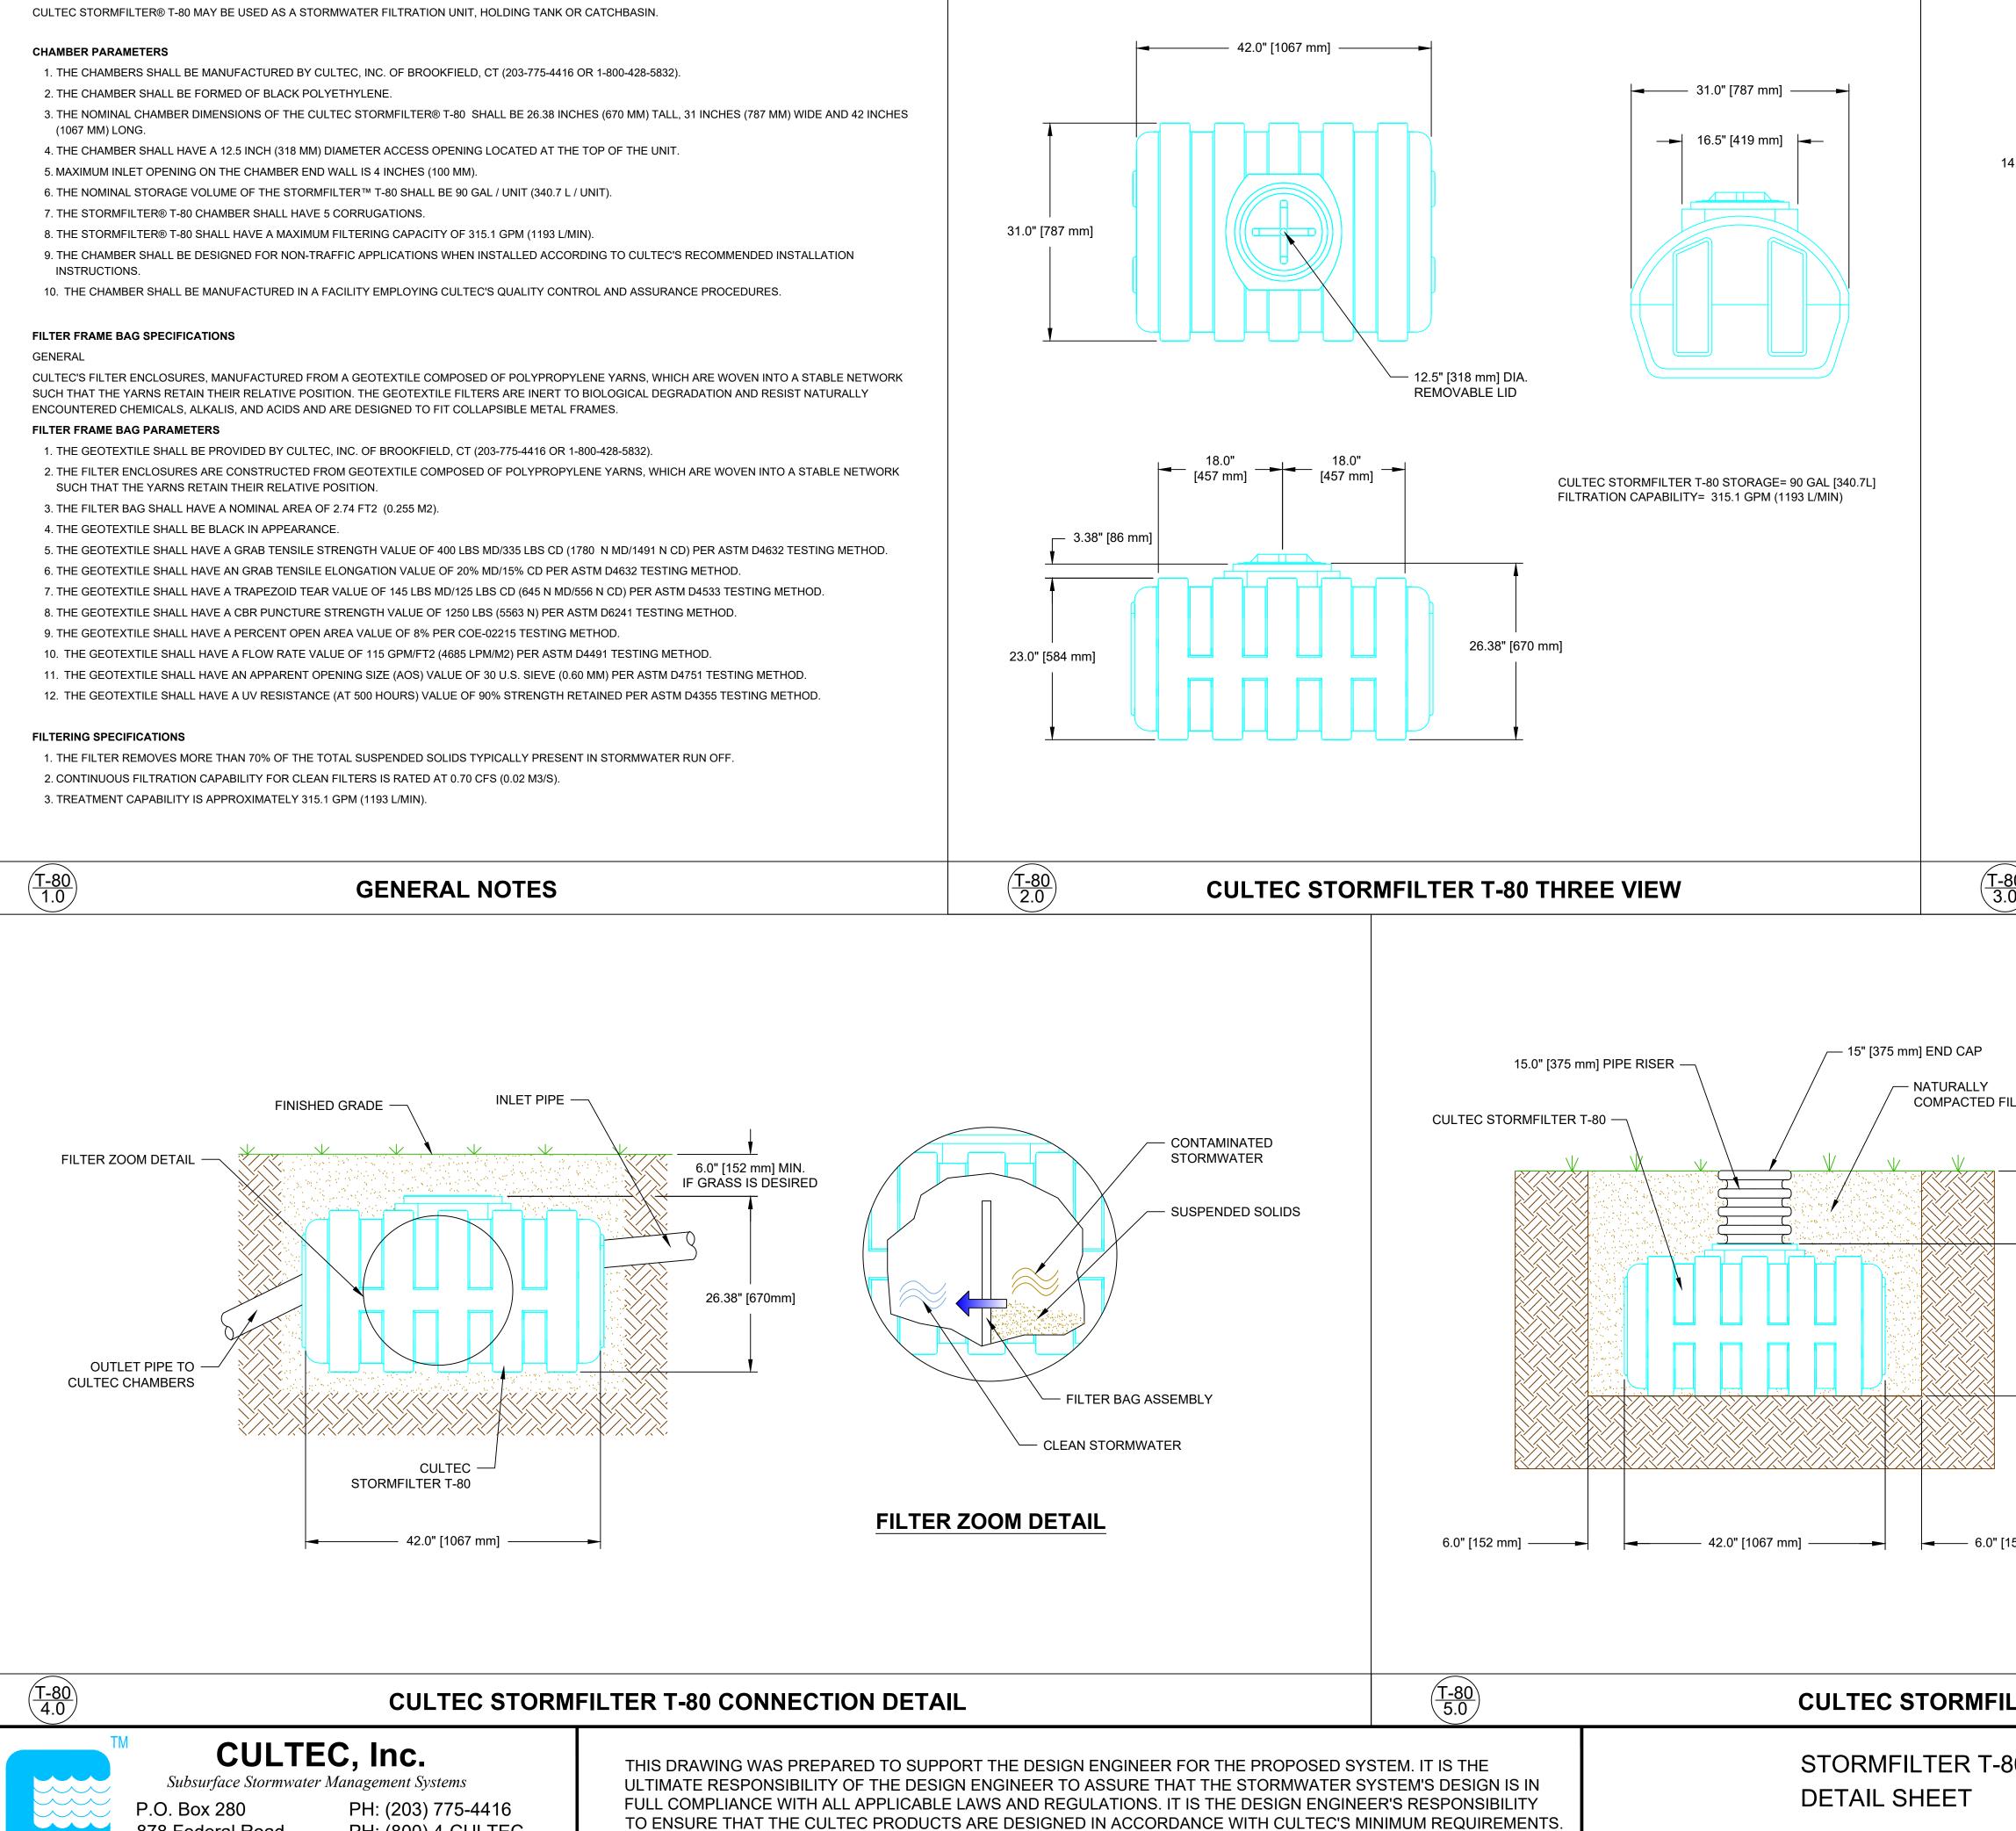

CULTEC STORMFILTER T-80 WATER QUALITY UNIT SPECIFICATIONS

GENERAL

|                                                                        | 29.4" [               | 746 mm]                          |            |                             |
|------------------------------------------------------------------------|-----------------------|----------------------------------|------------|-----------------------------|
|                                                                        |                       | <b>─</b> 14.7" [374 mm]          | ►          |                             |
|                                                                        |                       | - 10.2" [260 mm] -               | <b>-</b>   |                             |
| 14.6" [372 mm]<br>13.0" [330 mm]<br>12.0" [305 mm]<br>12.0" [305 mm]   | °<br>22.5" [          | 571 mm]                          |            |                             |
|                                                                        | 5 THICK<br>MATERIAL   |                                  |            |                             |
| $\frac{-80}{3.0}$ CULTEC STORMFIL                                      | TER T-80 THR          | EE VIEW OF                       | METAL FRAM | МЕ                          |
|                                                                        |                       |                                  |            |                             |
|                                                                        |                       |                                  |            |                             |
|                                                                        | 15.0" [375mm] END CAP |                                  |            |                             |
| FILL                                                                   | 5mm] PIPE RISER       |                                  |            | L                           |
| CULTEC STORMFILTI                                                      | ER T-80               |                                  |            |                             |
|                                                                        |                       |                                  |            |                             |
| 12.0" [305 mm] MAX.                                                    |                       |                                  |            | 300 mm] MAX.                |
| 12.0" [305 mm] MAX.<br>26.38" [670 mm]                                 |                       |                                  |            | 300 mm] MAX.<br>B" [670 mm] |
| 26.38" [670 mm]                                                        |                       |                                  | 26.3       | B" [670 mm]                 |
| 26.38" [670 mm]                                                        |                       | .0" [787 mm] —                   |            | B" [670 mm]                 |
| 26.38" [670 mm]                                                        |                       | .0" [787 mm] —                   | 26.3       | B" [670 mm]                 |
| [152 mm] 6.0" [152 mm] —                                               |                       | .0" [787 mm] —                   | 26.3       | B" [670 mm]                 |
| [152 mm] 6.0" [152 mm] —                                               |                       | 0" [787 mm]                      | 26.3       | B" [670 mm]                 |
| 26.38" [670 mm]                                                        |                       | CULTEC STOR                      | 26.34      | B" [670 mm]                 |
| 26.38" [670 mm]<br>[152 mm] 6.0" [152 mm] -<br>ILTER T-80 TYPICAL CROS |                       | CULTEC STOR                      | 26.34      | B" [670 mm]                 |
| 26.38" [670 mm]<br>[152 mm] 6.0" [152 mm] -<br>ILTER T-80 TYPICAL CROS | S SECTION             | <b>CULTEC STOR</b><br>18-1135.01 | 26.34      | B" [670 mm]                 |