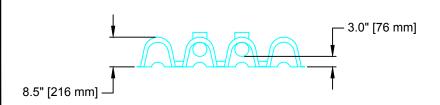

CONTACTOR FIELD DRAIN C-4 THREE VIEW DETAIL SEPTIC APPLICATION

| CULTEC CONTACTOR® FIELD DRAIN C-4 |           |         |
|-----------------------------------|-----------|---------|
| PROJECT NO: -                     | DATE:     | 02/2018 |
| DESIGNED BY: CULTEC, INC          | DRAWN BY: | TECH    |
| SCALE: N.T.S.                     | SHEET NO: | 1 OF 1  |