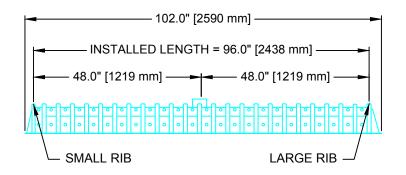

\*MAY ALSO BE USED AS AN INTERMEDIATE UNIT TO EXTEND THE LENGTH OF A RUN.

INSTALLED LENGTH ADJUSTMENT = 0.5' (0.15 M)
ALL CONTACTOR FIELD DRAIN C-4HD UNITS ARE MARKED WITH A COLORED STRIPE FORMED INTO THE PART ALONG THE LENGTH OF THE CHAMBER.

CONTACTOR FIELD DRAIN C-4 THREE VIEW DETAIL SEPTIC APPLICATION

| CULTEC CONTACTOR® FIELD DRAIN C-4 |           |         |
|-----------------------------------|-----------|---------|
| PROJECT NO: -                     | DATE:     | 02/2018 |
| DESIGNED BY: CULTEC, INC          | DRAWN BY: | TECH    |
| SCALE: N.T.S.                     | SHEET NO: | 1 OF 1  |