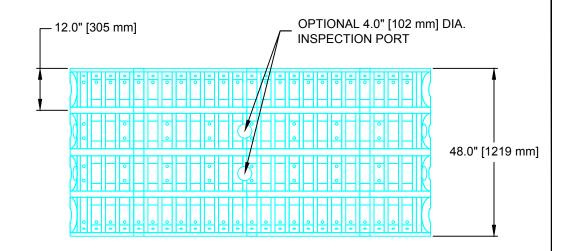

CONTACTOR FIELD DRAIN C-4 THREE VIEW DETAIL SEPTIC APPLICATION

| CULTEC CONTACTOR® FIELD DRAIN C-4 |           |         |
|-----------------------------------|-----------|---------|
| PROJECT NO: -                     | DATE:     | 02/2018 |
| DESIGNED BY: CULTEC, INC          | DRAWN BY: | TECH    |
| SCALE: N.T.S.                     | SHEET NO: | 1 OF 1  |