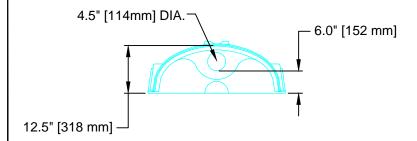

CONTACTOR 100HD THREE VIEW DETAIL SEPTIC APPLICATION

| CULTEC CONTACTOR® 100HD  |           |          |
|--------------------------|-----------|----------|
| PROJECT NO: -            | DATE:     | 10/29/14 |
| DESIGNED BY: CULTEC, INC | DRAWN BY: | TECH     |
| SCALE: N.T.S.            | SHEET NO: | 1 OF 1   |