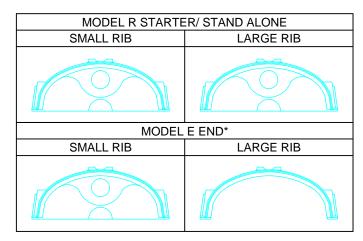

\*MAY ALSO BE USED AS AN INTERMEDIATE UNIT TO EXTEND THE LENGTH OF A RUN.

INSTALLED LENGTH ADJUSTMENT = 0.5' [0.15 m] ALL CONTACTOR 100HD HEAVY DUTY UNITS ARE MARKED WITH A COLORED STRIPE FORMED INTO THE PART ALONG THE LENGTH OF THE CHAMBER.