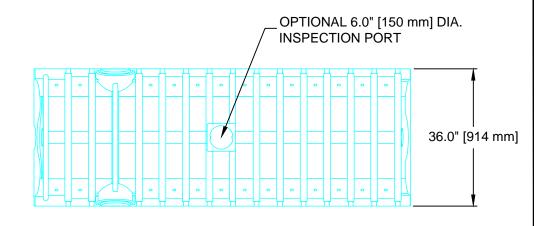

CONTACTOR 100HD THREE VIEW DETAIL SEPTIC APPLICATION

| CULTEC CONTACTOR® 100HD  |           |          |
|--------------------------|-----------|----------|
| PROJECT NO: -            | DATE:     | 10/29/14 |
| DESIGNED BY: CULTEC, INC | DRAWN BY: | TECH     |
| SCALE: N.T.S.            | SHEET NO: | 1 OF 1   |