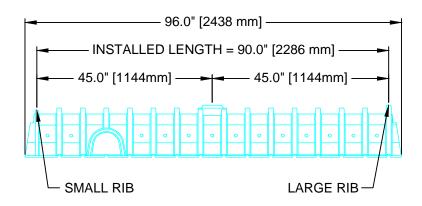

\*MAY ALSO BE USED AS AN INTERMEDIATE UNIT TO EXTEND THE LENGTH OF A RUN.

INSTALLED LENGTH ADJUSTMENT = 0.5' [0.15 m] ALL CONTACTOR 100HD HEAVY DUTY UNITS ARE MARKED WITH A COLORED STRIPE FORMED INTO THE PART ALONG THE LENGTH OF THE CHAMBER.

CONTACTOR 100HD THREE VIEW DETAIL SEPTIC APPLICATION

| CULTEC CONTACTOR® 100HD  |           |          |
|--------------------------|-----------|----------|
| PROJECT NO: -            | DATE:     | 10/29/14 |
| DESIGNED BY: CULTEC, INC | DRAWN BY: | TECH     |
| SCALE: N.T.S.            | SHEET NO: | 1 OF 1   |